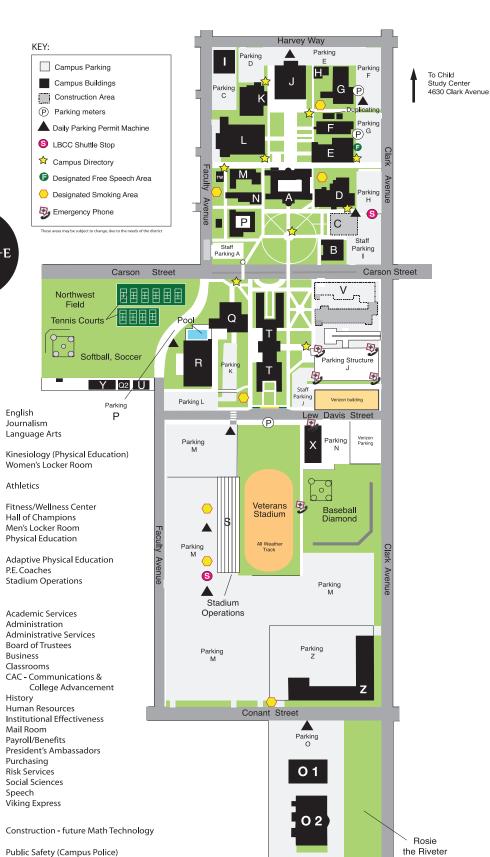

## **Liberal Arts Campus**

4901 East Carson Street, Long Beach, CA 90808

## **Building Services**

Admissions and Records
ASB Bank
Assessment/Matriculation
CalWORKS
Cashier's Office
College & School Articulation
Counseling
Disabled Student Program Services
EOPS/CARE
Financial Aid
International Student Programs
Outreach/Scholarship/Student Relations
Student Health Services
Career and Transfer Services

Veterans Affairs **B** Architecture/Drafting Electricity Electronics

C Closed for Renovation

D Mathematics Success Center Science

E American Language & Culture Institute - ALCI ATM Cafeteria College Center Student Life Veterans Services Writing & Reading Center

02

Central Plant

P.E. Coaches

Facilities

Grounds

Maintenance

F Duplicating (north trailer) Family & Consumer Studies Fashion

**G** Music Radio/TV

**H** Theatre Arts

Campus Store (Bookstore)

**J** Auditorium

**K** Art

L Academic Computing
Academic Senate
Faculty Support & Resources
Faculty/Professional Development
Fiscal Affairs
Computer Lab
Instructional Technology
Learning & Academic Resources
Learing Resource Center
Library
Media and Periodicals
Multi-media Classrooms
Project GO
Reading
Student Support Centers

M Nursing Health Technologies Foreign Language COS Classrooms

N Nursing Learning Center Classrooms

O1 Bond Management Team IITS - Instructional & Informational Technology Services Warehouse

O2 CAED - College Advancement & Economic Development
Foundation
Institutional Resource Development
Upward Bound